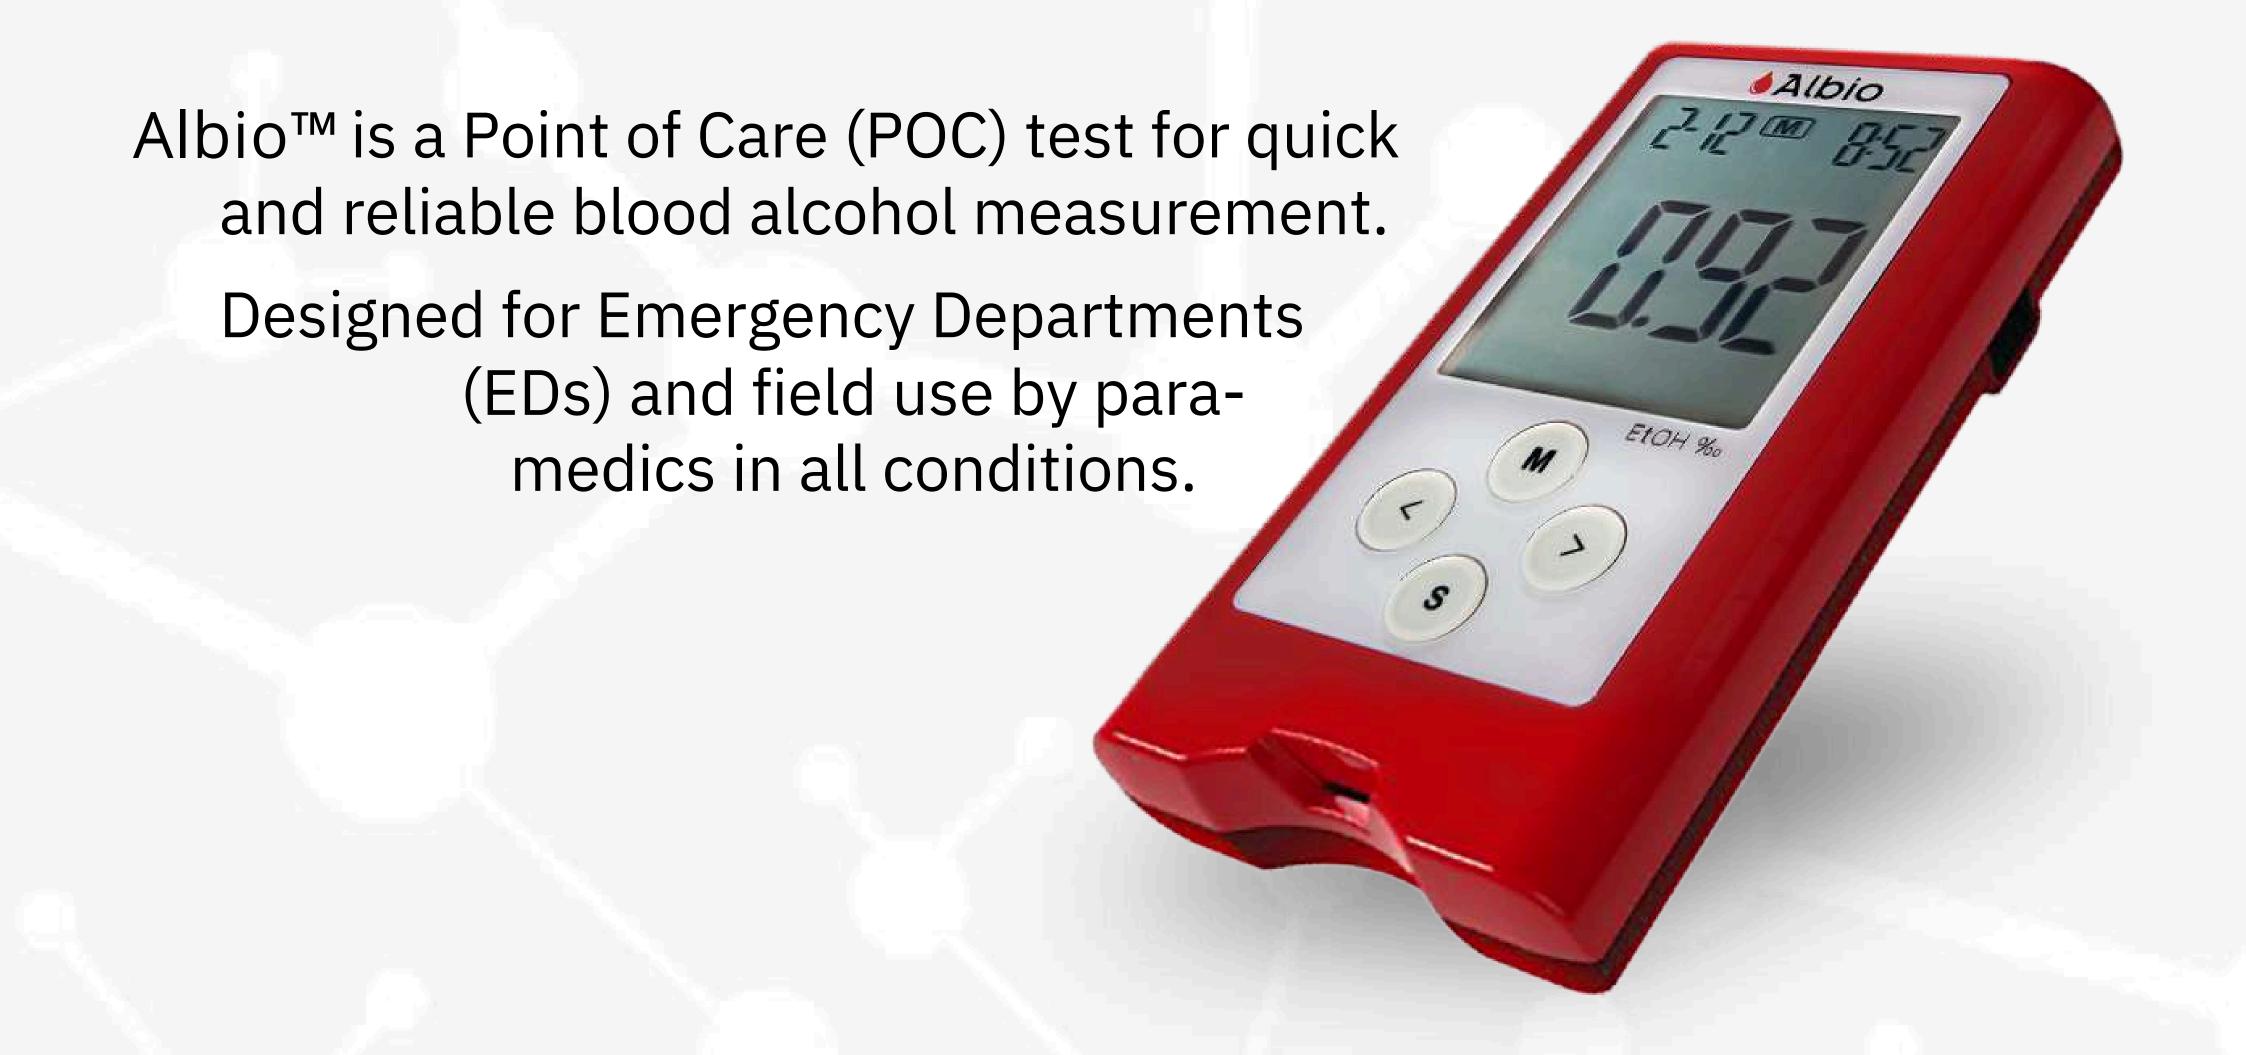

## Why Revolutionizing? The Game-Changer in Emergency Blood Alcohol Testing

Speed.

Accurate results in 25 seconds.

Accuracy.

98.3% accuracy, surpassing traditional tests.

Ease of Use.

Simple, fingertip blood sample.

### What is Albio<sup>TM</sup>?