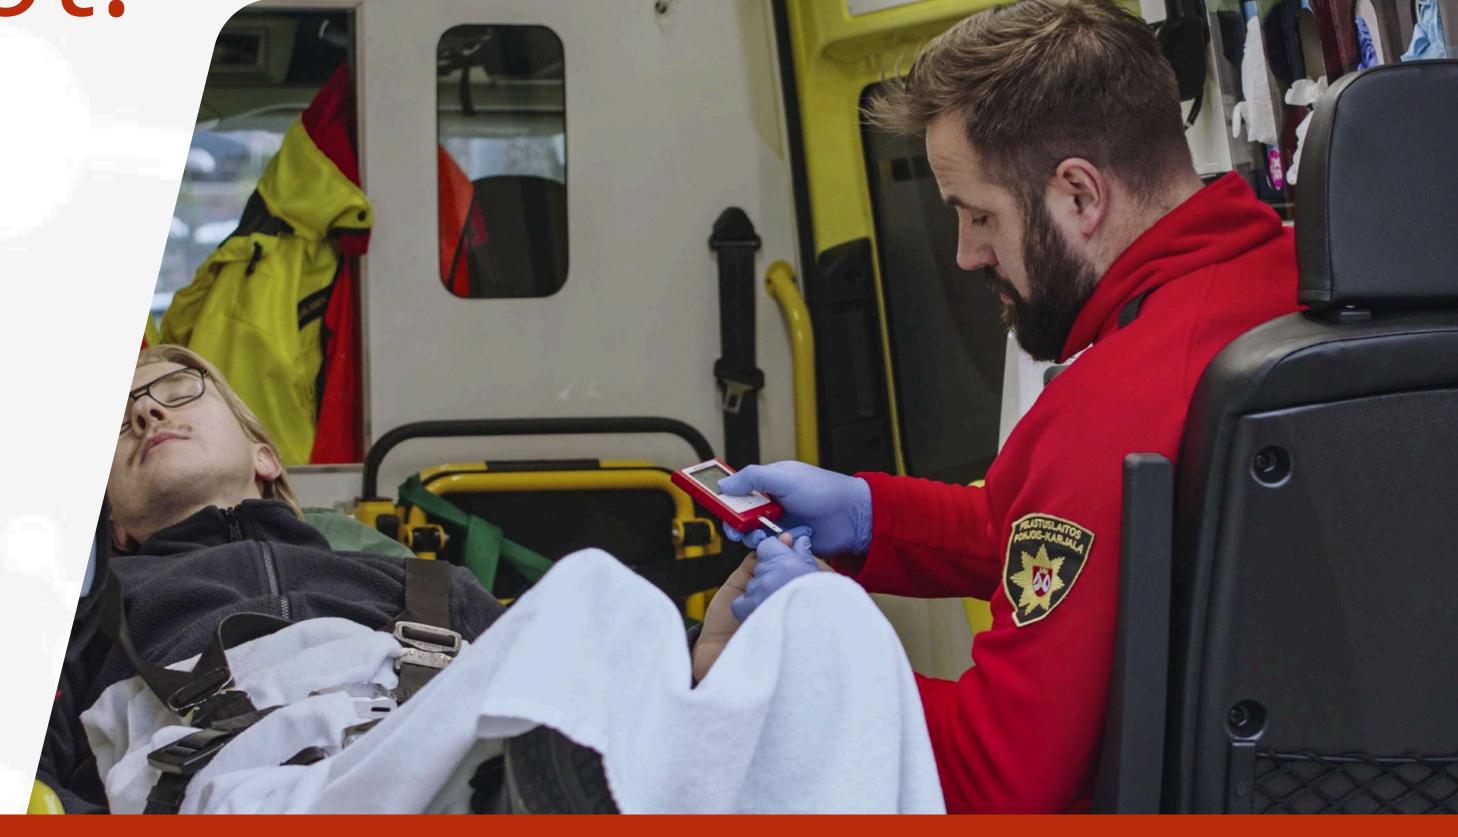

## Why Albio<sup>TM</sup>?

Vital information in 25 seconds

-on the spot.

## Why Revolutionizing? The Game-Changer in Emergency Blood Alcohol Testing

Speed.

Accurate results in 25 seconds.

Accuracy.

98.3% accuracy, surpassing traditional tests.

Ease of Use.

Simple, fingertip blood sample.