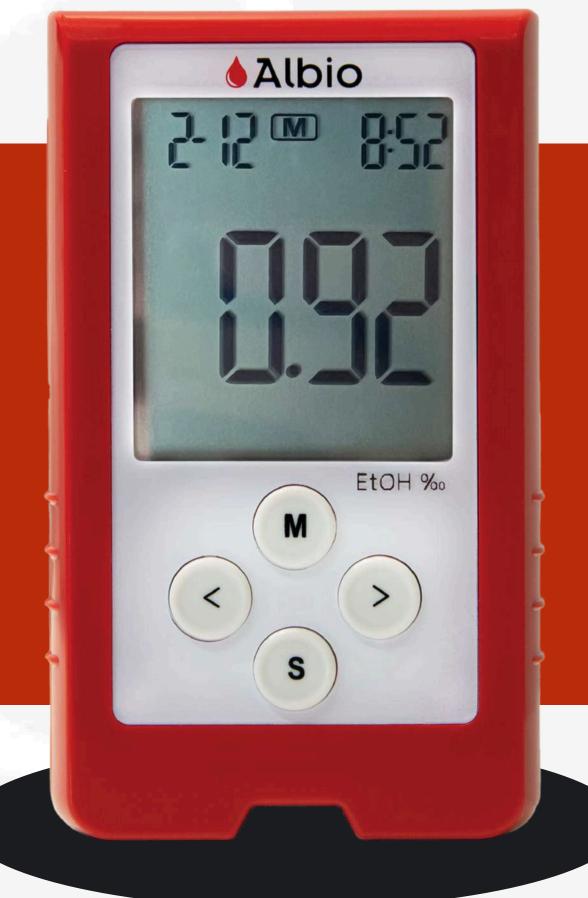

# Albio™ – The First and Only of Its Kind

Unmatched Innovation in Blood Alcohol Testing

Revolutionizing blood alcohol testing with unmatched speed, accuracy, and portability

## Why Revolutionizing? The Game-Changer in Emergency Blood Alcohol Testing

Speed.

Accurate results in 25 seconds.

Accuracy.

98.3% accuracy, surpassing traditional tests.

Ease of Use.

Simple, fingertip blood sample.

### What is Albio<sup>TM</sup>?